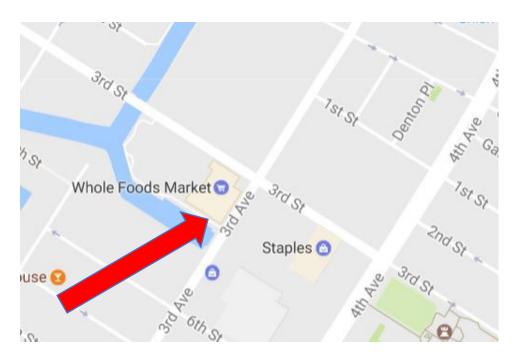

## New Brooklyn Bus Stop Location! Near the corner of 3<sup>rd</sup> Ave & 3<sup>rd</sup> St

We will meet right at this pathway

- The new bus stop is in the walkway behind the Whole Foods Market on 3<sup>rd</sup> Ave and 3<sup>rd</sup> St. Across the street from 383 3<sup>rd</sup> Ave (the Al-Madinah School).
- Parking is accessible with plenty of street parking on 3<sup>rd</sup> St. There is also parking available at Whole Foods Market lot if you are a patron.
- It is Subway accessible to the F, G, & R trains. There is a station for the D & N trains as well as the LIRR at the nearby Barclays Center.
- For Check-in, please arrive at 10am for 10:30am departure. For pick up, the bus should be arriving 3-3:30pm depending on traffic.